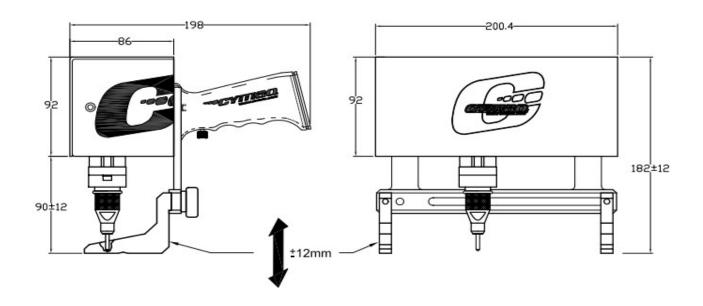

| Area     | Dimensions (mm) |       |        | Weight |
|----------|-----------------|-------|--------|--------|
| XxY      | Width           | Depth | Height | Kg     |
| 120 x 40 | 200,4           | 198   | 182+12 | 3      |