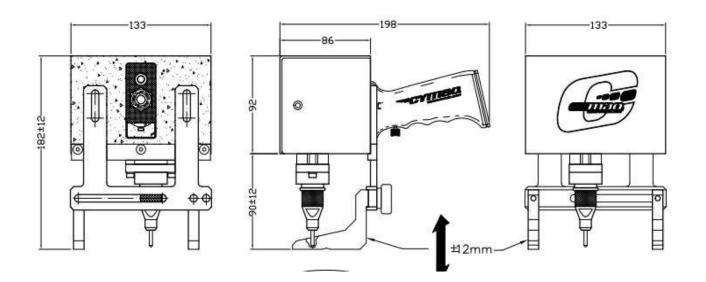

|   | Area    | Dimensions (mm) |       |        | Weight |
|---|---------|-----------------|-------|--------|--------|
|   | XxY     | Width           | Depth | Height | Kg     |
| 1 | 60 x 40 | 133             | 198   | 182+12 | 1,9    |