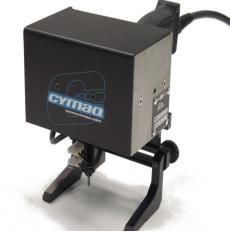

## **DS6040P MARKING HEAD**

Portable dot peen marking unit with compact design, robust, light and easy to handle, especially suitable for marking heavy parts, large or difficult to move; for marking tubes, racks, profiles, machined parts, plates, etc. Patented technology "Differential System ®".